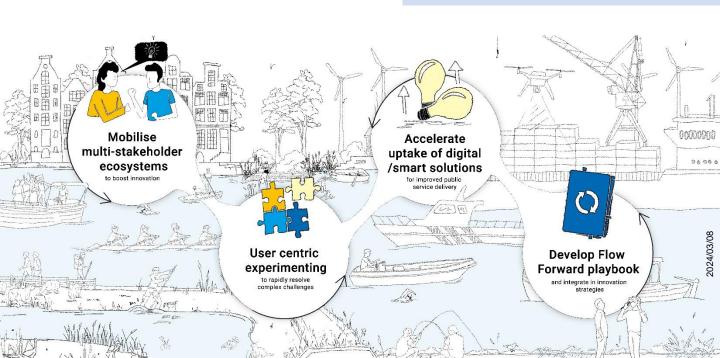

# Project Objectives

- Mobilise multi-stakeholder eco-systems for user-centric, agile innovation.
- Conducting user-centric, agile innovation on challenges that shared waterways and waterfronts face.
- Accelerate the uptake of digital/smart solutions to improve services to stakeholders.
- Developing the playbook and roadmaps for a fit-for-future response to challenges.

### The Approach:

Connected River aims to strengthen the capacities of multi-stakeholder ecosystems to deliver services that ensure the safety, accessibility and livability of shared waterways and waterfronts in the North Sea Region.

For this purpose, diverse partners and stakeholders are brought together in 4 work packages for 6 pilot regions: Amsterdam, Hamburg, Kleine Nete, Lille, Nijmegen and Vordingborg.

#### Flow Forward Platform

Based on the pilots' lessons learned, Connected River delivers a playbook (strategy) to maximise the uptake and transferability of the Flow Forward approach.

This sets out the values, processes, and procedures for a fit-for-future response to challenges that shared waterways and waterfronts face.