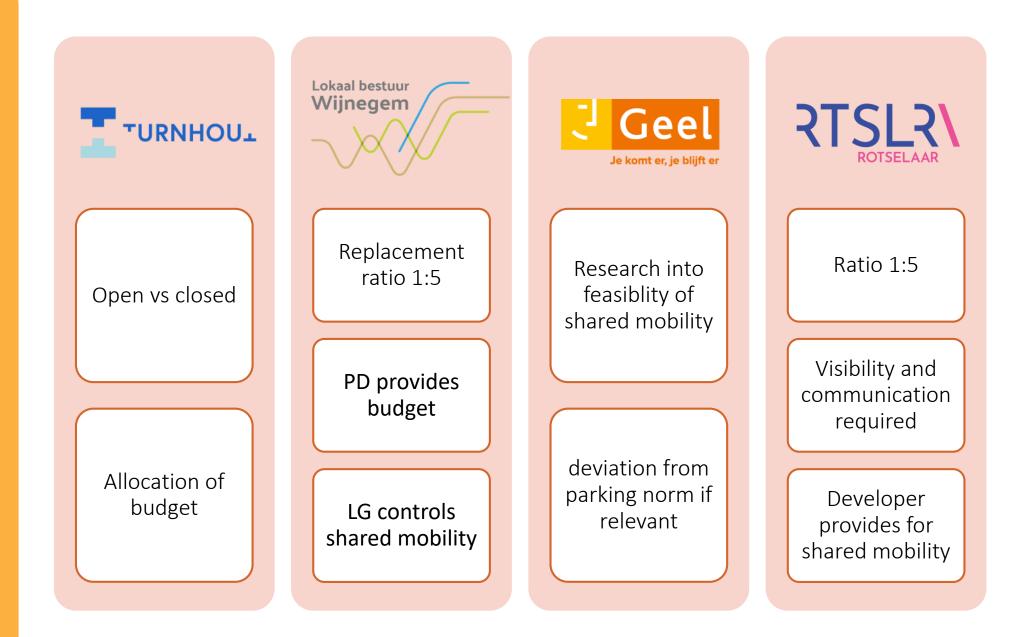

## LOWERING PARKING REQUIREMENTS THROUGH SHARED

EXAMPLES

#### **Replacement ratios**