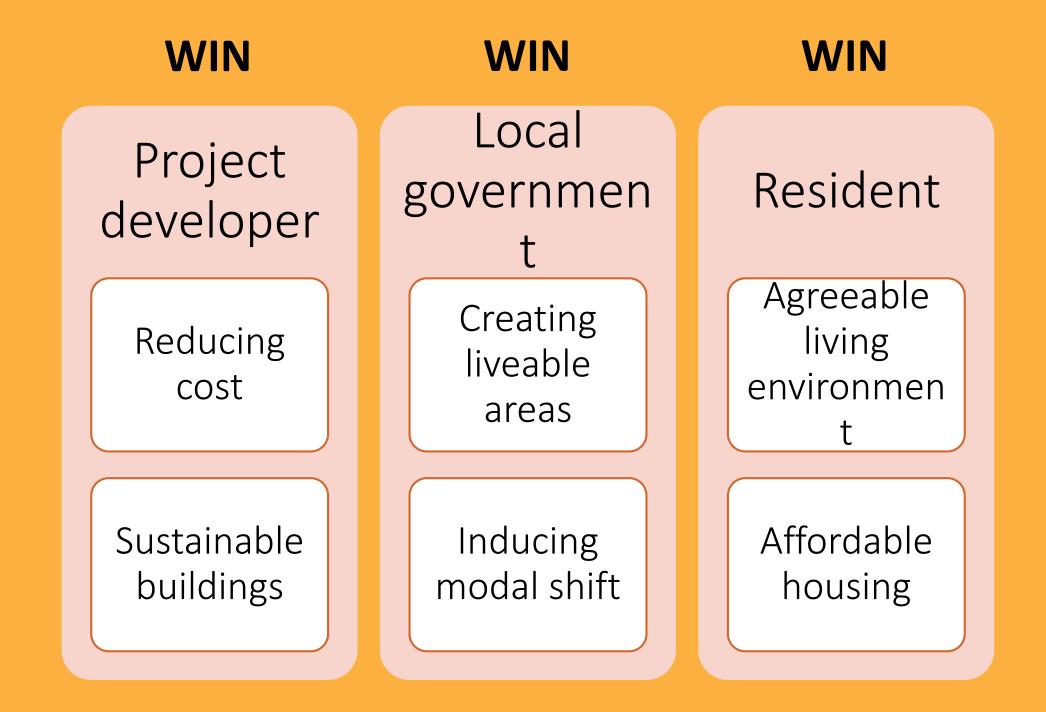

| 0,8/woning                    | 0,8/woning           | 0,3/woning                                 |
| Woonzorgcentrum                                                                                         | 0,6/kamer            | 0,6/kamer                     | 0,6/kamer            | 60%                                        |
| Kantoor                                                                                                 | 1,1/100m² <b>BVO</b> | 1,45/100m <sup>2</sup><br>BVO | 1,6/100m² <b>BVO</b> | 12.5%                                      |

# En de rest is **parking...**

### housing units

### parking spots



'Green areas are more interesting than parking spots'

### 'I would prefer a bicycle parking'



### BUILDING FEWER PARKING SPOTS CAN CREATE A WIN-WIN SCENARIO





#### Antwerp parking bylaw

#### Deviation from parking requirement is possible if motivated

focus ifting Sh

## LOWERING PARKING REQUIREMENTS THROUGH SHARED

EXAMPLES



#### **Replacement ratios**

# A bylaw that is flexible, yet still a "law"

Other forms of sustainable mobility





esther@autodelen.net